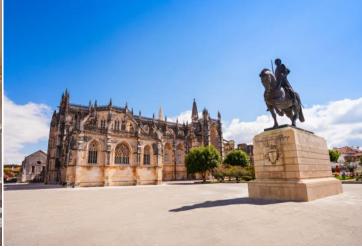

## **Description**

Starting the tour in Fatima, centre of Catholic Faith and World Pilgrimage, visit the Shrine with the Chapel of Apparitions and the Basilica, where you will have free time for religious activities (and lunch if included). Proceed to Batalha Monastery (UNESCO World Heritage), with a stop and visit to the gothic Church of Santa Maria da Vitória.