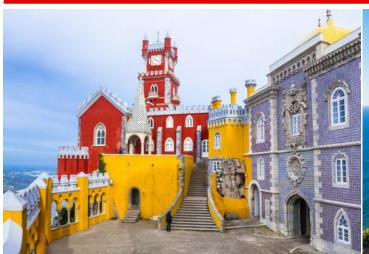

Upon arrival in Sintra, you will have free time to discover the historical centre of Sintra. Do explore the narrow streets and taste the famous local renowned pastrie.

Visit Pena Palace (entrance and guided tour), the most complete example of Romantic architecture in Portugal.

## **Highlights**

- Estoril (panoramic)
- Cascais
- Boca do Inferno
- Cabo da Roca
- Sintra
- Pena Palace