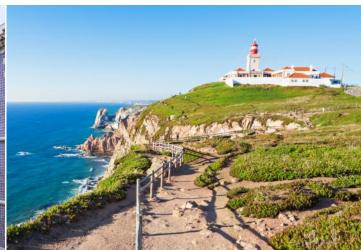

#### **Description**

Once in Lisbon, visit Sintra, the first "cultural landscape" to be listed as a UNESCO World Heritage Site.

Along the coast , enjoy the panoramic view from Estoril Casino, one of the largest casinos in Europe, and Cascais. Visit Guincho Beach and Boca do Inferno before reaching Cabo da Roca - the westernmost point of mainland Europe.

## **Highlights**

- Estoril (panoramic)
- Cascais
- Boca do Inferno
- Cabo da Roca
- Sintra
- Pena Palace